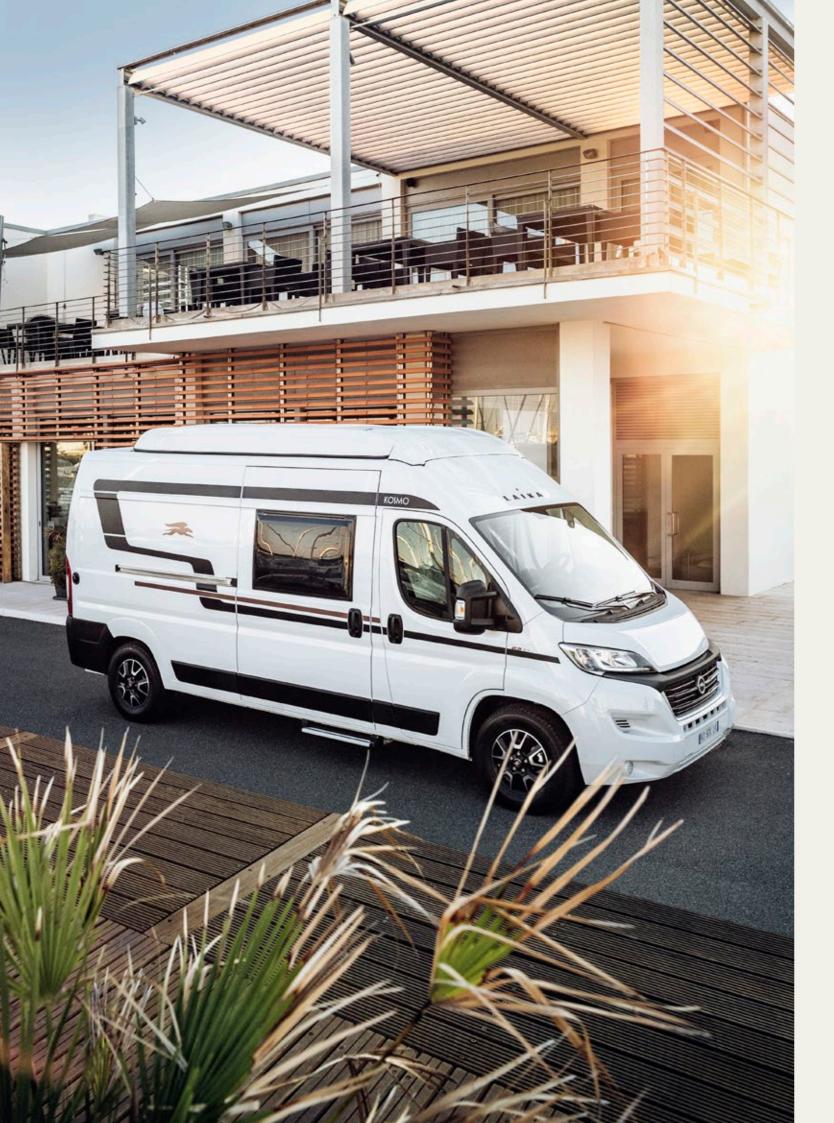

# **KOSMO**

Every new morning of your journey starts right here. Why not enjoy an aromatic coffee and a croissant on the fold-out table? The large window gives you the best view, no matter where you are.