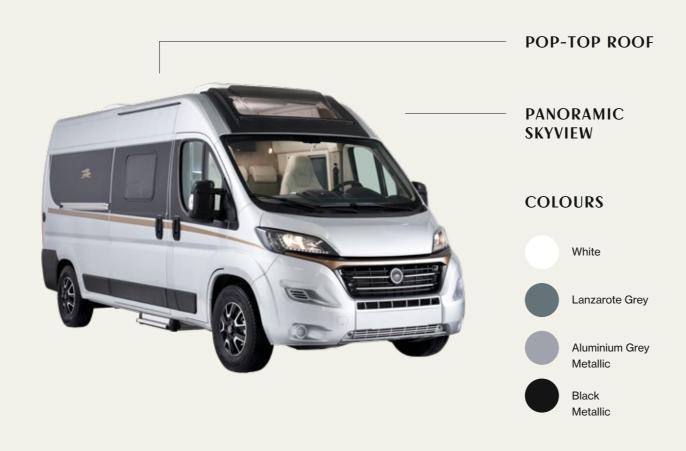

#### **KOSMO 5.4**

**CAMPER VAN** 

 $\longleftrightarrow$  541 cm

2 (+1 +2)

2 (+1 +2)

**KOSMO 6.0** 

**CAMPER VAN** 

**KOSMO 6.4** 

**CAMPER VAN** 

2 (+1 +2)

 $\longleftrightarrow$  636 cm

All Models can be fitted with an optional pop-top roof.

Italian craftsmanship can be visually enchanting. And technically impress. The Ecovip series has been an integral part of the Laika range since 1992 and will impress you and your family for decades. With excellent technology and an unforgettable mix of beauty, comfort and adventure.