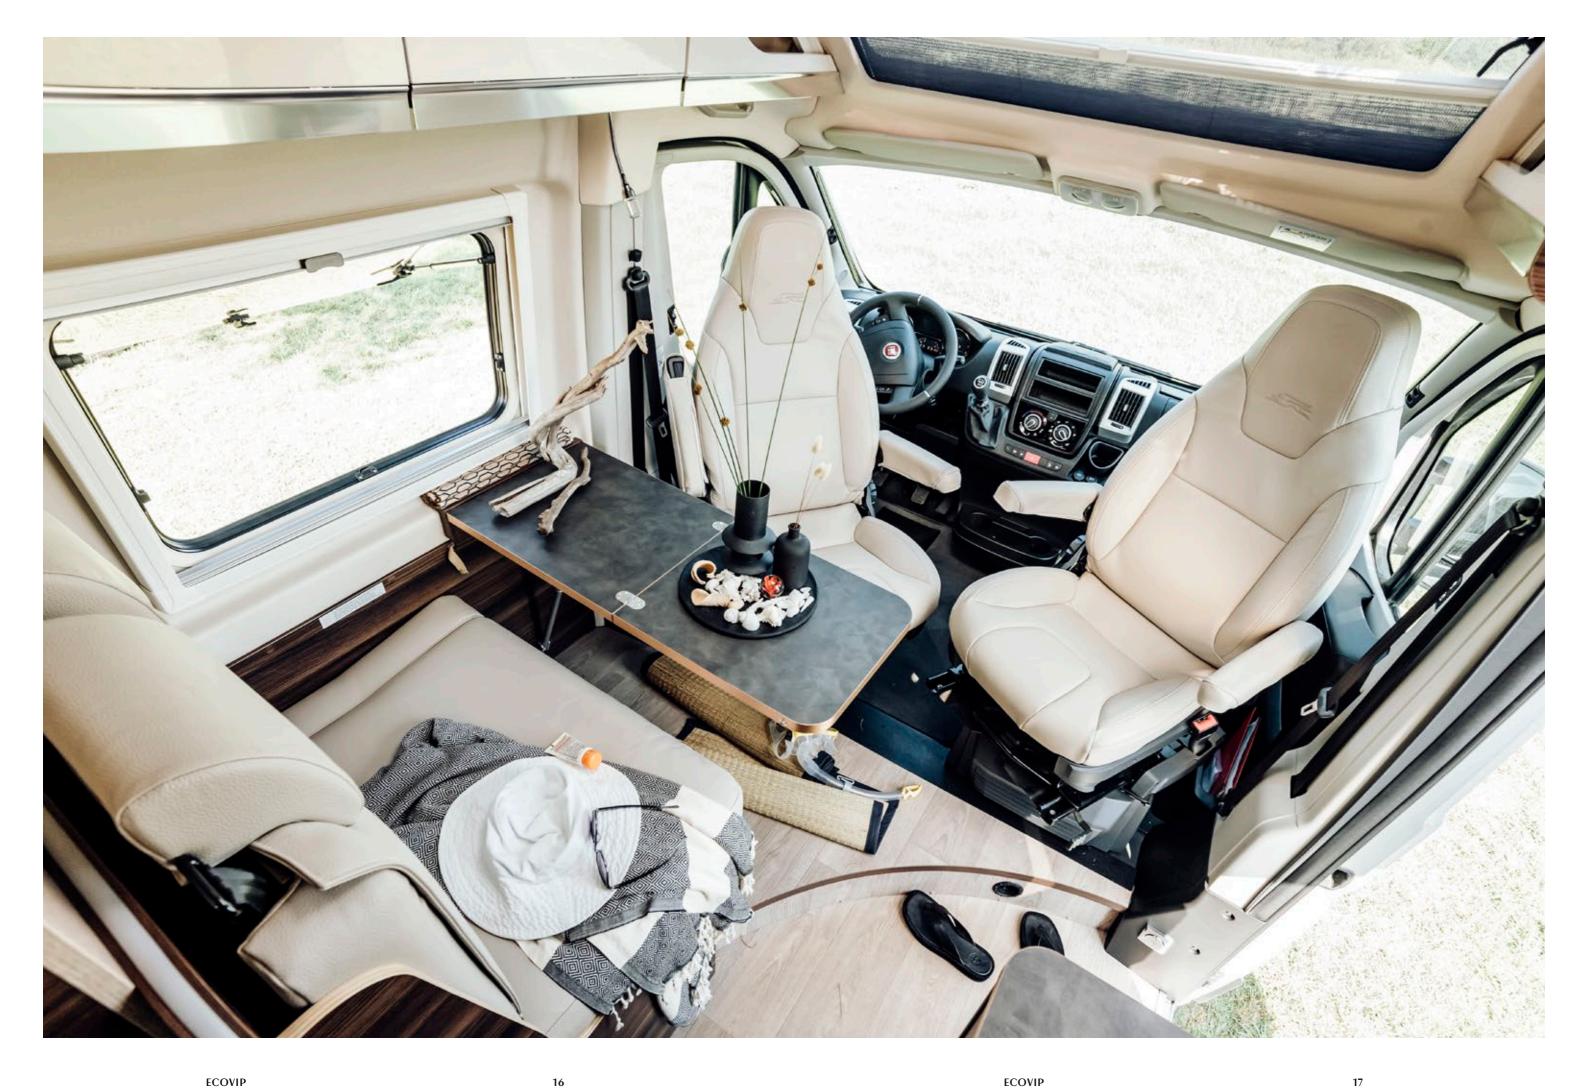

# **KOSMO**

Every new morning of your journey starts right here. Why not enjoy an aromatic coffee and a croissant on the fold-out table? The large window gives you the best view, no matter where you are.