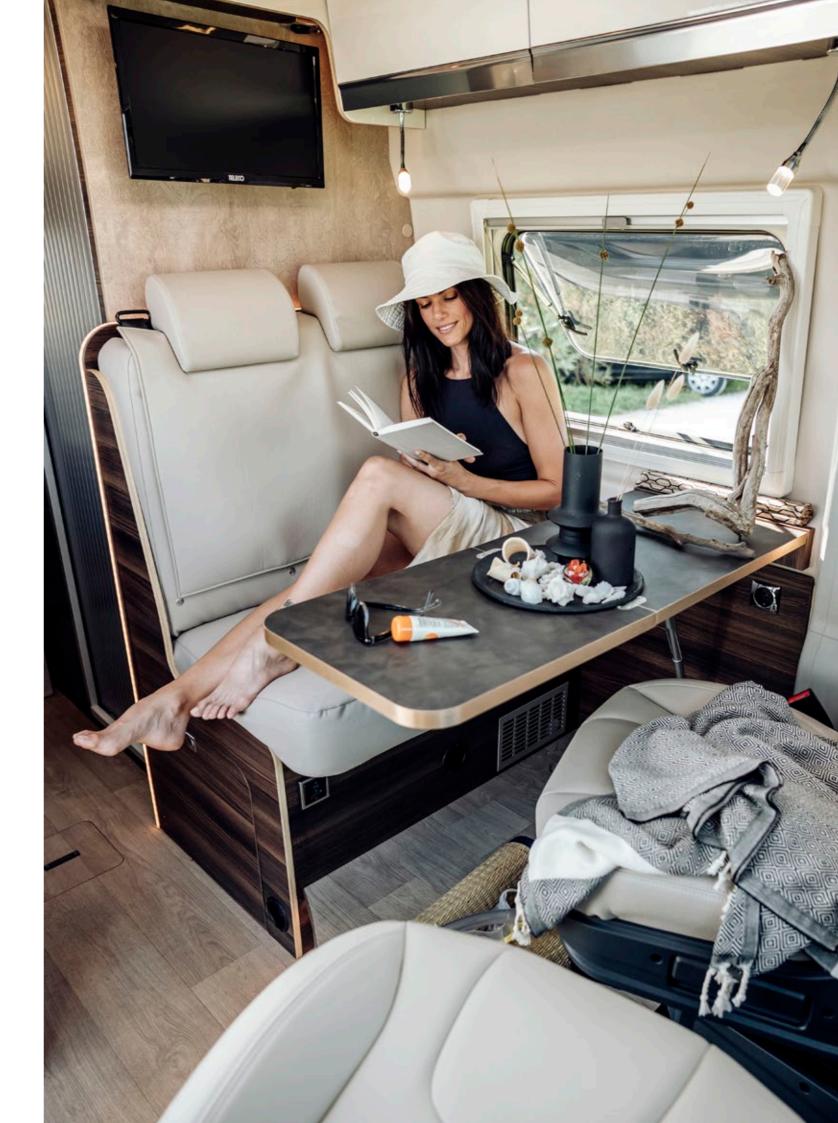

# **KOSMO**

Every new morning of your journey starts right here. Why not enjoy an aromatic coffee and a croissant on the fold-out table? The large window gives you the best view, no matter where you are.