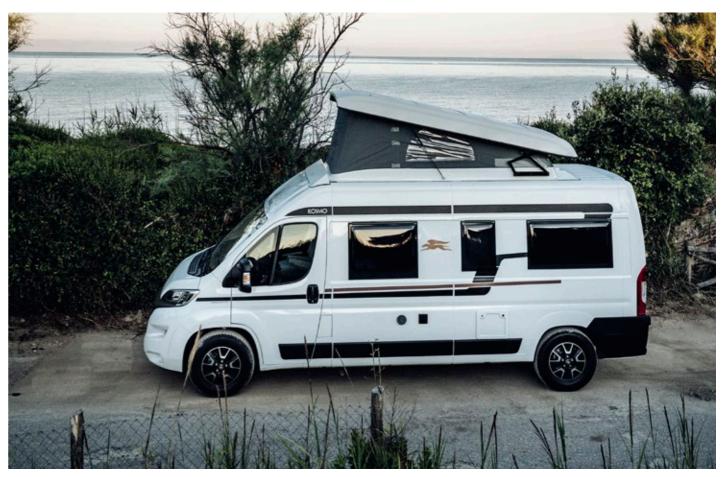

**CAMPER VAN** 

2 (+1 +2)

 $\longleftrightarrow$  636 cm

All Models can be fitted with an optional pop-top roof.

Italian craftsmanship can be visually enchanting. And technically impress. The Ecovip series has been an integral part of the Laika range since 1992 and will impress you and your family for decades. With excellent technology and an unforgettable mix of beauty, comfort and adventure.

## FULLY INSULATED THROUGHOUT THE SEASONS

The next generation of innovative full insulation with no compromises. The combination of polyester fibres and an aluminium protective layer ensures the perfect indoor climate from summer to winter. Additional insulation of the roof, floor, side and rear doors make the Ecovip campervan the ideal travel companion - no matter what time of the year.