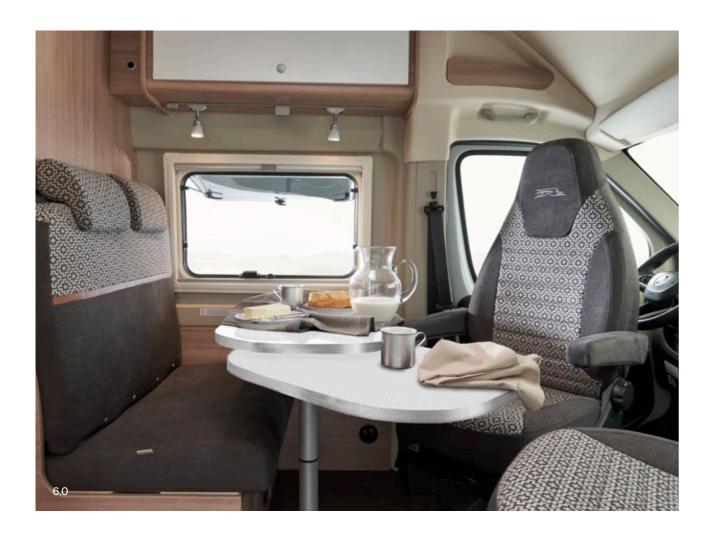

# **KOSMO**

Every new morning of your journey starts right here. Why not enjoy an aromatic coffee and a croissant on the fold-out table? The large window gives you the best view, no matter where you are.