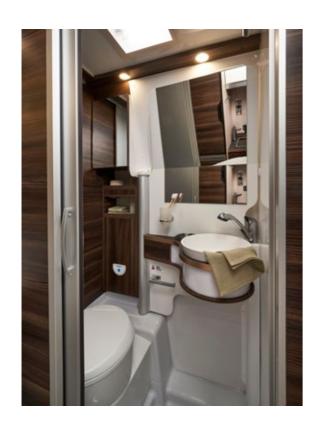

o real leather Verona

Udine leatherette

## **KOSMO LAYOUTS**



Scan the QR code now and find out more details about your favourite Laika Kosmo model.

#### **KOSMO 5.4**

**CAMPER VAN** 



 $\longleftrightarrow$  541 cm

2 (+1 +2)

2 (+1 +2)

**KOSMO 6.0** 

**CAMPER VAN** 

**KOSMO 6.4** 

**CAMPER VAN** 







2 (+1 +2)



 $\longleftrightarrow$  636 cm

All Models can be fitted with an optional pop-top roof.





Italian craftsmanship can be visually enchanting. And technically impress. The Ecovip series has been an integral part of the Laika range since 1992 and will impress you and your family for decades. With excellent technology and an unforgettable mix of beauty, comfort and adventure.

**OUR NEW CLASSICS** 

# ECOVIP

COVIP 1



## Cook, linger and enjoy.





ECOVIP 1/2







## FULLY INSULATED THROUGHOUT THE SEASONS

The next generation of innovative full insulation with no compromises. The combination of polyester fibres and an aluminium protective layer ensures the perfect indoor climate from summer to winter. Additional insulation of the roof, floor, side and rear doors make the Ecovip campervan the ideal travel companion - no matter what time of the year.

## Wonderful comfort.





ECOVIP 18



## **MATERIALS & COMBINATIONS**



#### LIVING WORLD



Parma series













FURNITURE DÉCOR



Milano real leather



Udine leatherette



Siena

**FLOOR** 





#### **BACK CUSHION & DECORATIVE PILLOW**













Liguria & Adda



Veneto & Piave





Firenze & Ema



Lazio & Adda







Trentino & Brenta

Umbria & Elsa

Siena & Lima

Sardegna & Pesa