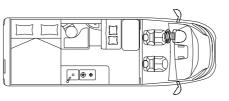

# ECOVIP 540 CAMPER VAN S41 cm 2 (+2)

**ECOVIP 600** 

**CAMPER VAN** 

ECOVIP 645

CAMPER VAN

**ECOVIP** 

 $\longleftrightarrow$ 

599 cm

**4** 

2 (+2)

← 636 cm

2 (+2)

ECOVIP