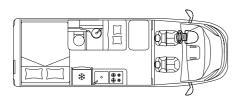

## **KOSMO LAYOUTS**

Scan the QR code now and find out more details about your favourite Laika Kosmo model.

#### **KOSMO 5.4**

**CAMPER VAN** 

 $\longleftrightarrow$  541 cm

2 (+1 +2)

2 (+1 +2)

**KOSMO 6.0** 

**CAMPER VAN** 

**KOSMO 6.4** 

**CAMPER VAN** 

2 (+1 +2)

 $\longleftrightarrow$  636 cm

All Models can be fitted with an optional pop-top roof.

Italian craftsmanship can be visually enchanting. And technically impress. The Ecovip series has been an integral part of the Laika range since 1992 and will impress you and your family for decades. With excellent technology and an unforgettable mix of beauty, comfort and adventure.