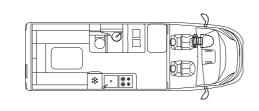

## **KOSMO LAYOUTS**

Scan the QR code now and find out more details about your favourite Laika Kosmo model.

#### **KOSMO 5.4**

**CAMPER VAN** 

 $\longleftrightarrow$  541 cm

2 (+1 +2)

2 (+1 +2)

**KOSMO 6.0** 

**CAMPER VAN** 

**KOSMO 6.4** 

**CAMPER VAN** 

2 (+1 +2)

 $\longleftrightarrow$  636 cm

All Models can be fitted with an optional pop-top roof.

Italian craftsmanship can be visually enchanting. And technically impress. The Ecovip series has been an integral part of the Laika range since 1992 and will impress you and your family for decades. With excellent technology and an unforgettable mix of beauty, comfort and adventure.