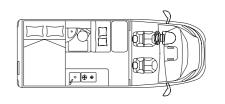

## **KOSMO LAYOUTS**

Scan the QR code now and find out more details about your favourite Laika Kosmo model.

#### **KOSMO 5.4**

**CAMPER VAN** 

 $\longleftrightarrow$  541 cm

2 (+1 +2)

2 (+1 +2)

**KOSMO 6.0** 

**CAMPER VAN** 

**KOSMO 6.4** 

**CAMPER VAN** 

2 (+1 +2)

 $\longleftrightarrow$  636 cm

All Models can be fitted with an optional pop-top roof.

Italian craftsmanship can be visually enchanting. And technically impress. The Ecovip series has been an integral part of the Laika range since 1992 and will impress you and your family for decades. With excellent technology and an unforgettable mix of beauty, comfort and adventure.