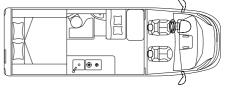

# ECOVIP 540 CAMPER VAN S41 cm 2 (+2)

**ECOVIP 600** 

**CAMPER VAN** 

ECOVIP 645

CAMPER VAN

**ECOVIP** 

 $\longleftrightarrow$ 

599 cm

**4** 

2 (+2)

← 636 cm

2 (+2)

ECOVIP