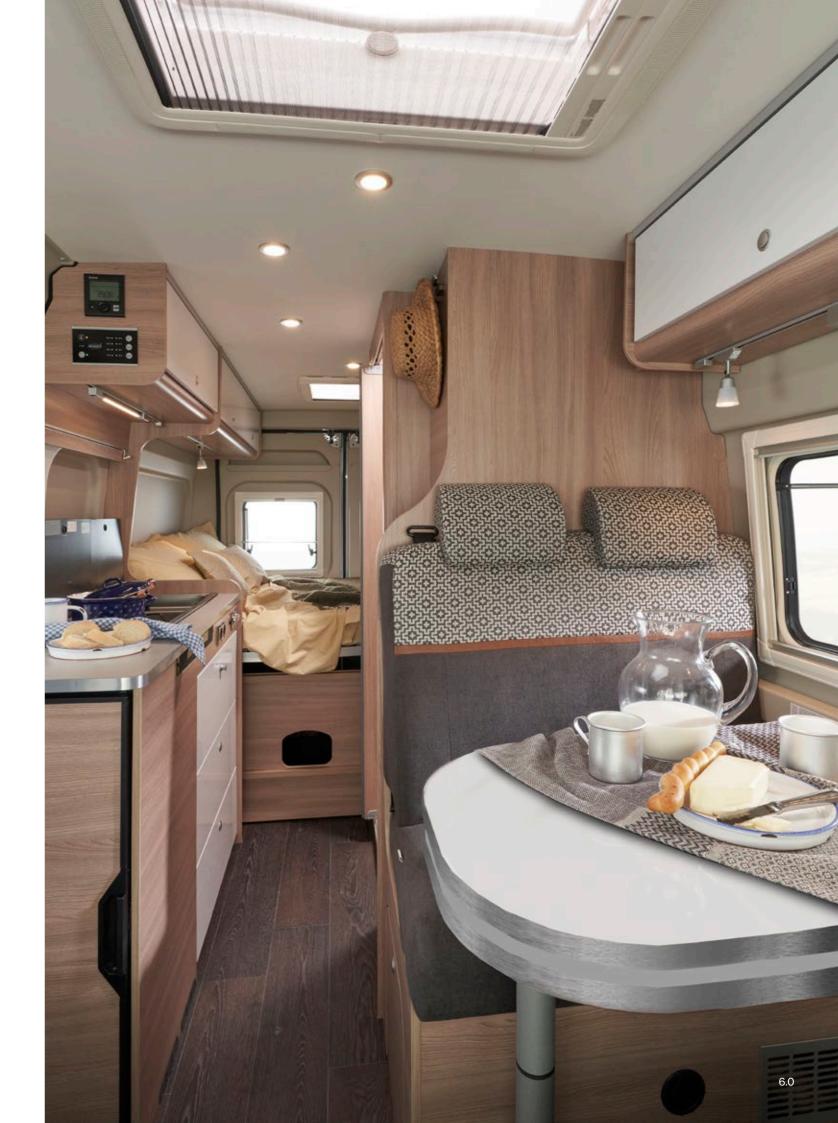

# **KOSMO**

Every new morning of your journey starts right here. Why not enjoy an aromatic coffee and a croissant on the fold-out table? The large window gives you the best view, no matter where you are.

## Full board included.

A good night's sleep is the best preparation for an exciting journey. In this sleeping area you can fall onto a wide mattress and relax after a long day. The individually movable lamps are a cherished extra.